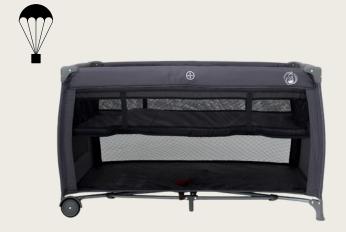

# Chelino Camp Cot

Chelino Camp Cot with a two level bassinet function Mattress, Fitted Sheet , Comforter and Pillow Set