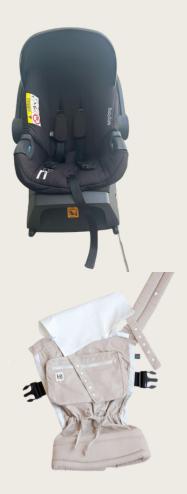

### Noola iSize Car Seat

Noola iSize Car Seat and ISO FIX Base with Newborn inserts

R 80 per night

# Ubuntu Baba Stage 1 Carrier

Stage 1 Carrier - newborn to 14 months or 12kgs

R 69 per night

Chicco Unico Plus Air Car Seat
o- 36 kgs indian ink

R 80 per night