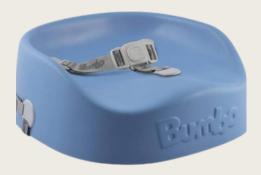

# Bumbo Multi Seat with Tray

3 Stages designed to support babies and toddlers who can already sit up unaided.

# R 50 per night