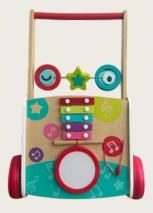

# My First Musical Walker

Walker that aids baby to walk or stand up

R 55 per night