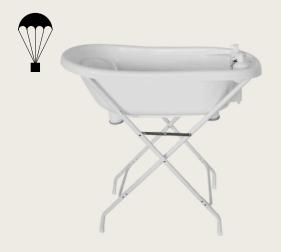

SUNSETSSTAYS

# RENTAL CATALOG



2025 RENTAL CATALOG





# SLEEP







# Chelino Camp Cot

Chelino Camp Cot with a two level bassinet function Mattress, Fitted Sheet , Comforter and Pillow Set

### **FREE**





# BabyWombWorld Extra Length Camp Cot

Snuggletime Bambopaedric Mattress (1040 x 720 x 80mm) Waterproof sheeting, Fitted sheet, Flat sheet, Duvet

# R165 per night





### Chelino Next to Me

Mattress No Bedding

# R 97 per night



# BATH & POTTY





# Angelcare Baby Bath Support

Lying Down Bath Support

R 34.50 per night





# Snuggle Time Bath Tub & Stand

Bath Tub and Stand

R 70 per night





# Angelcare Bathseat

Seated bath support

R 34.50 per night



# BATH & POTTY





# Snuggletime Potty with Flush noise

Snuggletime Potty with Flush noise with comfortable Seat

R 50 per night





# Snuggle Step Stool

Toilet Step Stool

R 20 per night





# Angelcare Nappy Bin

Angelcare Nappy bin Bin Liners included

R 80 per night



# HIGH CHAIR/ BOOSTER SEAT





# Bumbo Multi Seat with Tray

3 Stages designed to support babies and toddlers who can already sit up unaided.

# R 50 per night





### Conti Baby Highchair

Adjustable Feeding Chair,

# R 51,75 per night





# Clip - on Counter Travel High Chair

Clips on stable counters and furniture

# R 50 per night



# HIGH CHAIR/ BOOSTER SEAT







###