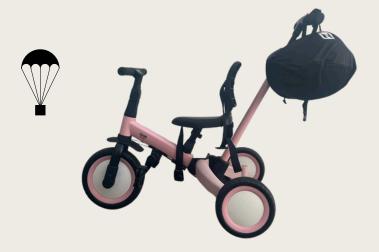

## George and Mason Trike Bike

George and Mason Trike Bike 4- in - 1 Multifunctional Bike with Back Rest and Push Bar

R 70 per night