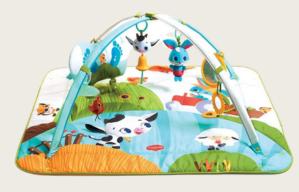

boo Bee Stroller

Bugaboo Bee Stroller for road use see below for Newborn insert

R 95 per night





## Bugaboo Bee Newborn Bassinet

Adjustable Feeding Chair,

R 40 per night





### Noola Elite Pram - Outdoor

Noola Outdoor Pram with four wheels

R 100 per night



# CAR SEATS/TRAVEL







### Noola iSize Car Seat

Noola iSize Car Seat and ISO FIX Base with Newborn inserts

R 80 per night



# Ubuntu Baba Stage 1 Carrier

Stage 1 Carrier - newborn to 14 months or 12kgs

R 69 per night







Chicco Unico Plus Air Car Seat
o- 36 kgs indian ink

R 80 per night



# BABY/ TODDLER PLAY







# My First Musical Walker

Walker that aids baby to walk or stand up

R 55 per night







## Duck Baby Cruiser Walker

Noola iSize Car Seat and ISO FIX Base with Newborn inserts

R 30 per night







# Tiny Love Play Gym

Farm themed

R 70 per night



# BABY/ TODDLER PLAY





# Little Dutch Play Mat

Soft Little Dutch Play Mat

R 75 per night





# Snuggletime C - Shape Pillow

C - Shape Pillow perfect for tummy time, pregnancy and Feeding

R 30 per night







# Shell Play Pit

Add Colourful Balls

R 50 per night



# TODDLER PLAY





## George and Mason Trike Bike

George and Mason Trike Bike 4- in - 1 Multifunctional Bike with Back Rest and Push Bar

R 70 per night





### Time2Play Bear Kids Slide - Turquoise

Turquoise Toddler Slide

R 40 per night

### Dear Guests,

We would like to extend a heartfelt thank you for supporting local businesses. We are thrilled to be in collaboration with Baby On The Go to supply all your baby and toddler needs during your stay at Sunsets