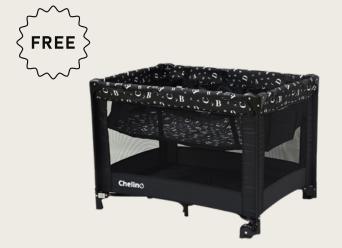

# Chelino Camp Cot

Chelino Camp Cot with a two level bassinet function Mattress, Fitted Sheet , Comforter and Pillow Set

### **FREE**