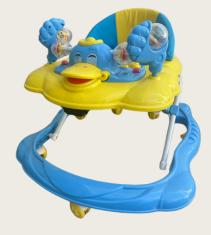

## Duck Baby Cruiser Walker

Noola iSize Car Seat and ISO FIX Base with Newborn inserts

R 30 per night