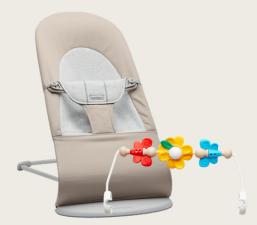

nuggletime Potty with Flush noise

Snuggletime Potty with Flush noise with comfortable Seat

R 50 per night





# Snuggle Step Stool

Toilet Step Stool

R 20 per night





# Angelcare Nappy Bin

Angelcare Nappy bin Bin Liners included

R 80 per night



# HIGH CHAIR/ BOOSTER SEAT





# Bumbo Multi Seat with Tray

3 Stages designed to support babies and toddlers who can already sit up unaided.

# R 50 per night





### Conti Baby Highchair

Adjustable Feeding Chair,

# R 51,75 per night





# Clip - on Counter Travel High Chair

Clips on stable counters and furniture

# R 50 per night



# HIGH CHAIR/ BOOSTER SEAT







### Bumbo Booster Seat

Bumbo Booster Seat with straps

R 30 per night







# White Baby Chair with Wooden

Legs

Adjustable Feeding Chair and Tray

R 70 per night





# Babybjorn Bouncer

Baby Boucer with play attatchment

R 80.50 per night



# PRAMS/TRAVEL





# Bugaboo Bee Stroller

Bugaboo Bee Stroller for road use see below for Newborn insert

R 95 per night





## Bugaboo Bee Newborn Bassinet

Adjustable Feeding Chair,

R 40 per night





### Noola Elite Pram - Outdoor

Noola Outdoor Pram with four wheels

R 100 per night



# CAR SEATS/TRAVEL







### Noola iSize Car Seat

Noola iSize Car Seat and ISO FIX Base with Newborn inserts

R 80 per night



# Ubuntu Baba Stage 1 Carrier

Stage 1 Carrier - newborn to 14 months or 12kgs

R 69 per night







Chicco Unico Plus Air Car Seat
o- 36 kgs indian ink

R 80 per night



# BABY/ TODDLER PLAY







# My First Musical Walker

Walker that aids baby to walk or stand up

R 55 per night