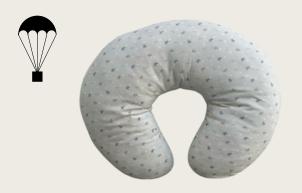

# Snuggletime C - Shape Pillow

C - Shape Pillow perfect for tummy time, pregnancy and Feeding

R 30 per night