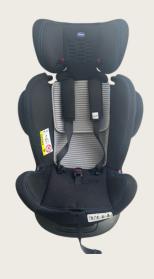

### Noola iSize Car Seat

Noola iSize Car Seat and ISO FIX Base with Newborn inserts

R 80 per night