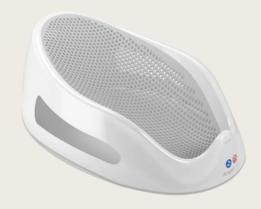

SUNSETSSTAYS

# RENTAL CATALOG



2025 RENTAL CATALOG





# SLEEP







# Chelino Camp Cot

Chelino Camp Cot with a two level bassinet function Mattress, Fitted Sheet , Comforter and Pillow Set

### **FREE**





# BabyWombWorld Extra Length Camp Cot

Snuggletime Bambopaedric Mattress (1040 x 720 x 80mm) Waterproof sheeting, Fitted sheet, Flat sheet, Duvet

# R165 per night





### Chelino Next to Me

Mattress No Bedding

# R 97 per night



# BATH & POTTY





# Angelcare Baby Bath Support

Lying Down Bath Support

R 34.50 per night





# Snuggle Time Bath Tub & Stand

Bath Tub and Stand

R 70 per night





# Angelcare Bathseat

Seated bath support

R 34.50 per night



# BATH & POTTY





# Snuggletime Potty with Flush noise

Snuggletime Potty with Flush noise with comfortable Seat

R 50 per night





# Snuggle Step Stool

Toilet Step Stool

R 20 per night





# Angelcare Nappy Bin

Angelcare Nappy bin Bin Liners included

R 80 per night



# HIGH CHAIR/ BOOSTER SEAT





# Bumbo Multi Seat with Tray

3 Stages designed to support babies and toddlers who can already sit up unaided.

# R 50 per night





### Conti Baby Highchair

Adjustable Feeding Chair,

# R 51,75 per night





# Clip - on Counter Travel High Chair

Clips on stable co