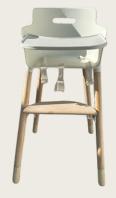

# White Baby Chair with Wooden

Legs

Adjustable Feeding Chair and Tray

R 70 per night