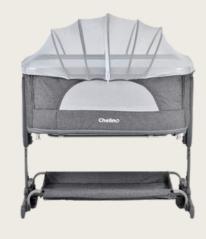

SUNSETSSTAYS

# RENTAL CATALOG



2025 RENTAL CATALOG





# SLEEP







# Chelino Camp Cot

Chelino Camp Cot with a two level bassinet function Mattress, Fitted Sheet , Comforter and Pillow Set

### **FREE**





# BabyWombWorld Extra Length Camp Cot

Snuggletime Bambopaedric Mattress (1040 x 720 x 80mm) Waterproof sheeting, Fitted sheet, Flat sheet, Duvet

# R165 per night





### Chelino Next to Me

Mattress No Bedding

# R 97 per night



# BATH & POTTY





# Angelcare Baby Bath Support

Lying Down Bath Support

R 34.50 per night





# Snuggle Time Bath Tub & Stand

Bath Tub and Stand

R 70 per night





# Angelcare Bathseat

Seated bath support

R 34.50 per night



# BATH & POTTY





# Snuggletime Potty with Flush noise

Snuggletime Potty with Flush noise with comfortable Seat

R 50 per night





# Snuggle Step Stool

Toilet Step Stool

R 20 per night





# Angelcare Nappy Bin

Angelcare Nappy bin Bin Liners included

R 80 per night



# HIGH CHAIR/ BOOSTER SEAT





# Bumbo Multi Seat with Tray

3 Stages designed to support babies and toddlers who can already sit up unaided.

# R 50 per night





### Conti Baby Highchair

Adjustable Feeding Chair