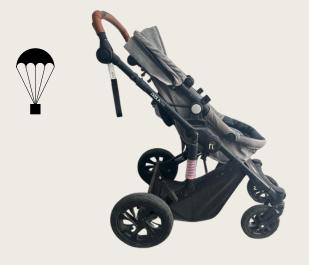

### Noola Elite Pram - Outdoor

Noola Outdoor Pram with four wheels

R 100 per night