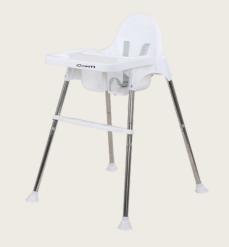

# White Baby Chair with Wooden

Legs

Adjustable Feeding Chair and Tray

R 70 per night